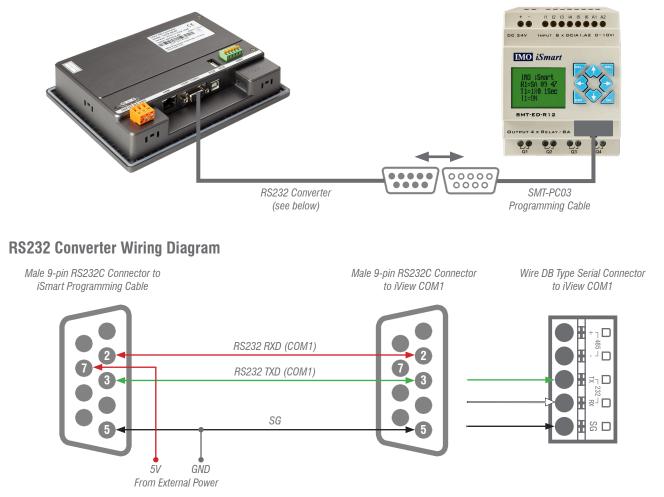

## iView2 - iSmart RS232 Communication Tutorial

This document illustrates the method to connect the iView2 Advanced HMI to the iSmart Intelligent Relay via the programming port.

The 5V external power can be supplied from USB port or external 5V power supply. The USB port in the iView has 5V output which can be used to power-up.