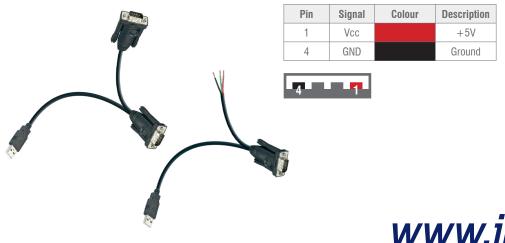

## **USB Power Wiring Diagram**

## iView2 - iSmart RS232 Communication Tutorial

This document illustrates the method to connect the iView2 Advanced HMI to the iSmart Intelligent Relay via the programming port.

The 5V external power can be supplied from USB port or external 5V power supply. The USB port in the iView has 5V output which can be used to power-up.